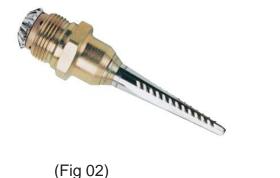

#### Spindles:-

Spindles provide superior performance in harsh picking conditions and deliver a long wear life. (Fig 02)

- Turning radius :-Vehicle turning radius of 7.5 meter without brakes. Less time spent turning ensures that you are maximizing the productivity of your picker.
- Blower :- Used to blow the air in ducts to transfer cotton from picker unit to basket. High efficiency cotton conveying fans to ensure that producers are able to maintain their picking speed in high-yielding cotton.
- Efficient & Powerful Engine :- 143 HP Volvo Penta TAD550VE Diesel, 4 Stroke, 4 Cylinder in-line, Overhead valve, Water cooled reliable & powerful engine for assured Performance, Fuel efficiency under most rigorous conditions.210 Litre biggest fuel tank capacity allows uninterrupted running of the machine in the field for longer duration. Minimize the time wastage in the field thus maximising productivity of the machine.