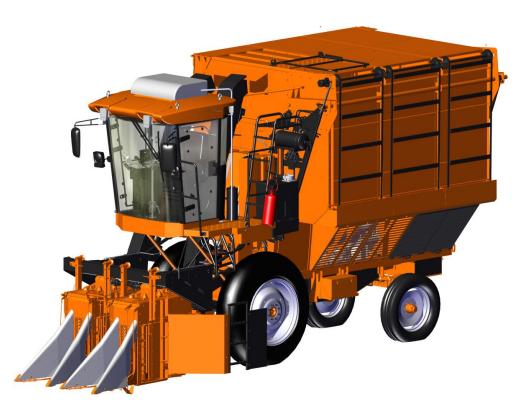

**1 – Cabin**..... Controls available to start and stop the engine, travel the machine, to do harvesting etc.

- 2 Picking Unit.... Picking cotton.
- 3 Rear Axle...... Travel and steer the machine.
- 4 Chassis...... Machine structure and basket mounting.
- **5 Basket**..... Used to temporarily store harvested cotton, and then to unload by raising the basket.
- 6 Front Wheels.. Travel the machine