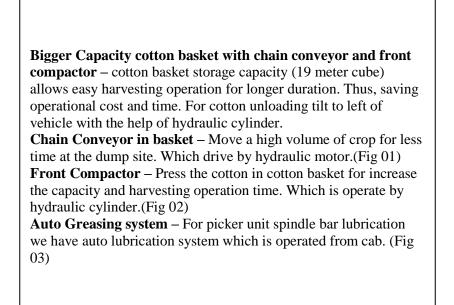

#### **Picking Unit :-**

Offers 12 bar 18 spindle picking units on the SPCP-1437 to meet the demands of any customer. The 12 bar 18 spindle units are mounted on a strong frame, allowing them to be moved easily for adjustments or service. The SPCP-1437 comes standard with the Manual Row Sense guidance system when equipped with the 12 bar 18 spindle units, promoting increased efficiency and decreased operator fatigue while on the row. (Fig 01)

## (Fig 01)

On-board (Auto Lubrication, operated Drum Bar Lubrication from cabin)

#### Spindles:-

Spindles provide superior performance in harsh picking conditions and deliver a long wear life. (Fig 02)

- Turning radius :-Vehicle turning radius of 7.5 meter without brakes. Less time spent turning ensures that you are maximizing the productivity of your picker.
- Blower :- Used to blow the air in ducts to transfer cotton from picker unit to basket. High efficiency cotton conveying fans to ensure that producers are able to maintain their picking speed in high-yielding cotton.
- Efficient & Powerful Engine :- 143 HP Volvo Penta TAD550VE Diesel, 4 Stroke, 4 Cylinder in-line, Overhead valve, Water cooled reliable & powerful engine for assured Performance, Fuel efficiency under most rigorous conditions.210 Litre biggest fuel tank capacity allows uninterrupted running of the machine in the field for longer duration. Minimize the time wastage in the field thus maximising productivity of the machine.