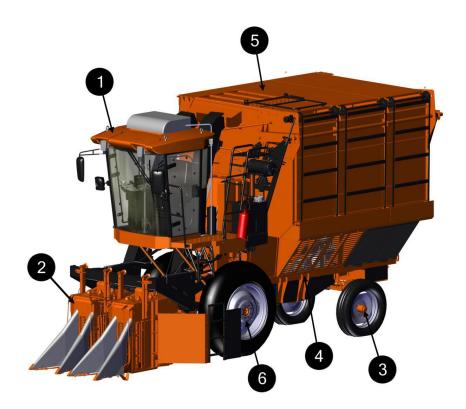

**1 – Cabin**..... Controls available to start and stop the engine, travel the machine, to do harvesting etc.

- 2 Picking Unit.... Picking cotton.
- 3 Rear Axle...... Travel and steer the machine.
- 4 Chassis...... Machine structure and basket mounting.
- **5 Basket**..... Used to temporarily store harvested cotton, and then to unload by raising the basket.
- 6 Front Wheels.. Travel the machine

7 – Engine Section...... Located below the basket, used to power the machine.

**8** – **Blower**..... Used to blow the air in ducts to transfer cotton to basket.

**9 – Drive Section**..... Located below the platform, used to provide power to picking unit and front axle.