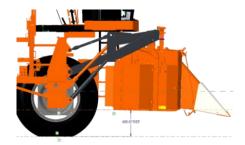

Ground clearance for transportation High ground clearance (500mm) in picker unit for vehicle move one field to other field easily.

(Fig 02)

(Fig 03)

| DIMENSIONS                           |          |  |
|--------------------------------------|----------|--|
| Attributes                           | Uday 02  |  |
| Transport Width (mm)                 | 2730     |  |
| Transport Height (mm)                | 4000     |  |
| Total Length (mm)                    | 7200     |  |
| Row spacing's, cm                    | 70,76,90 |  |
| Ground clearance of picker unit (mm) | 500      |  |
| Tyre to Tyre out side (mm)           | 2100     |  |
| Tyre to Tyre in side (mm)            | 1240     |  |