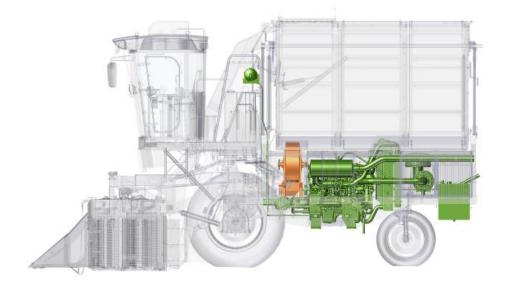

7 – Engine Section...... Located below the basket, used to power the machine.

**8** – **Blower**..... Used to blow the air in ducts to transfer cotton to basket.

**9 – Drive Section**..... Located below the platform, used to provide power to picking unit and front axle.

**10 – Air Duct**...... To transfer harvested cotton to basket.

**11** – **Moistener system**... The moistener system supplies a pressurized solution of water and spindle cleaner to clean spindles in the picking units during normal operation.