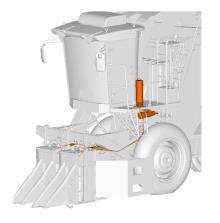

**1 – Cabin**..... Controls available to start and stop the engine, travel the machine, to do harvesting etc.

- 2 Picking Unit.... Picking cotton.
- 3 Rear Axle...... Travel and steer the machine.
- 4 Chassis...... Machine structure and basket mounting.
- **5 Basket**..... Used to temporarily store harvested cotton, and then to unload by raising the basket.
- 6 Front Wheels.. Travel the machine

7 – Engine Section...... Located below the basket, used to power the machine.

**8** – **Blower**..... Used to blow the air in ducts to transfer cotton to basket.

**9 – Drive Section**..... Located below the platform, used to provide power to picking unit and front axle.

**10 – Air Duct**...... To transfer harvested cotton to basket.

**11** – **Moistener system**... The moistener system supplies a pressurized solution of water and spindle cleaner to clean spindles in the picking units during normal operation.