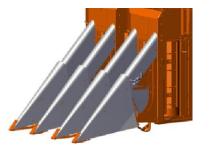

#### **Picking Unit :-**

Offers 12 bar 18 spindle picking units on the SPCP-1437 to meet the demands of any customer. The 12 bar 18 spindle units are mounted on a strong frame, allowing them to be moved easily for adjustments or service. The SPCP-1437 comes standard with the Manual Row Sense guidance system when equipped with the 12 bar 18 spindle units, promoting increased efficiency and decreased operator fatigue while on the row. (Fig 01)

|               | Number of Units                   | 2                   |
|---------------|-----------------------------------|---------------------|
| PICKING UNITS | Number of Picking Drums           | 4 (2 per unit)      |
|               | Number of Picking Bars (Per Drum) | 12                  |
|               | Number of Spindles Per Bar        | 18                  |
|               | Number of Spindles Per Unit       | 432                 |
|               | Number of Spindles Per Machine    | 864                 |
|               | Adjustable Row Spacing            | 700mm, 760mm, 900mm |
|               |                                   |                     |