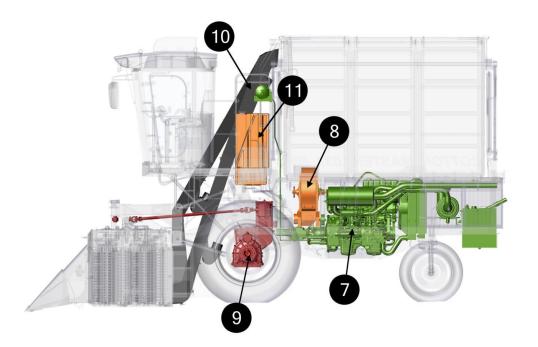

7 – Engine Section...... Located below the basket, used to power the machine.

**8** – **Blower**..... Used to blow the air in ducts to transfer cotton to basket.

**9 – Drive Section**..... Located below the platform, used to provide power to picking unit and front axle.

**10 – Air Duct**...... To transfer harvested cotton to basket.

**11** – **Moistener system**... The moistener system supplies a pressurized solution of water and spindle cleaner to clean spindles in the picking units during normal operation.