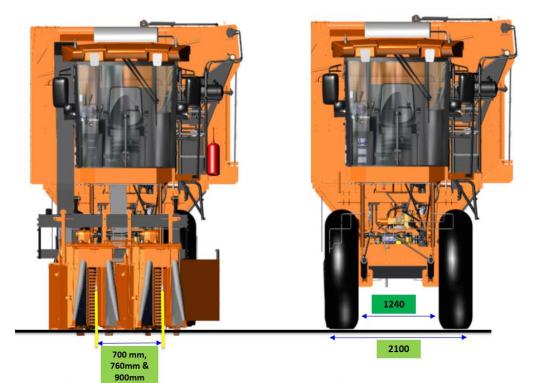

|               | Number of Units                   | 2                   |
|---------------|-----------------------------------|---------------------|
| PICKING UNITS | Number of Picking Drums           | 4 (2 per unit)      |
|               | Number of Picking Bars (Per Drum) | 12                  |
|               | Number of Spindles Per Bar        | 18                  |
|               | Number of Spindles Per Unit       | 432                 |
|               | Number of Spindles Per Machine    | 864                 |
|               | Adjustable Row Spacing            | 700mm, 760mm, 900mm |
|               |                                   |                     |

(Fig 02)

(Fig 03)

| DIMENSIONS                           |          |  |
|--------------------------------------|----------|--|
| Attributes                           | Uday 02  |  |
| Transport Width (mm)                 | 2730     |  |
| Transport Height (mm)                | 4000     |  |
| Total Length (mm)                    | 7200     |  |
| Row spacing's, cm                    | 70,76,90 |  |
| Ground clearance of picker unit (mm) | 500      |  |
| Tyre to Tyre out side (mm)           | 2100     |  |
| Tyre to Tyre in side (mm)            | 1240     |  |