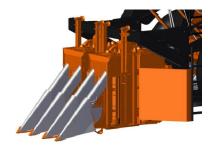

#### **Picking Unit :-**

Offers 12 bar 18 spindle picking units on the SPCP-1437 to meet the demands of any customer. The 12 bar 18 spindle units are mounted on a strong frame, allowing them to be moved easily for adjustments or service. The SPCP-1437 comes standard with the Manual Row Sense guidance system when equipped with the 12 bar 18 spindle units, promoting increased efficiency and decreased operator fatigue while on the row. (Fig 01)

|               | Number of Units                   | 2                   |
|---------------|-----------------------------------|---------------------|
| PICKING UNITS | Number of Picking Drums           | 4 (2 per unit)      |
|               | Number of Picking Bars (Per Drum) | 12                  |
|               | Number of Spindles Per Bar        | 18                  |
|               | Number of Spindles Per Unit       | 432                 |
|               | Number of Spindles Per Machine    | 864                 |
|               | Adjustable Row Spacing            | 700mm, 760mm, 900mm |
|               |                                   |                     |