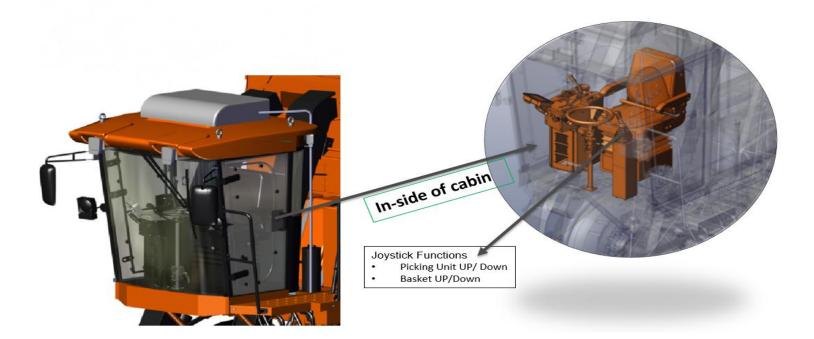

### **Operator station**

Check out the controls of this ergonomically upgraded operator station. There's a new 7 inch touch screen Command enter display that gives you all of your important information in a vibrant, easy-to-read format. And a new digital corner post display has been updated for improved readability so you can observe all the critical machine functions swiftly and without compromise. Just think of it as your entire harvesting system operated from one central location, all at your fingertips.