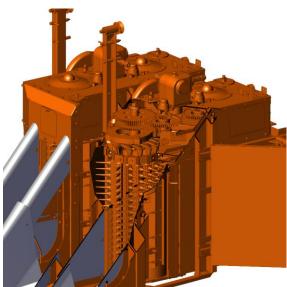

7 – Engine Section...... Located below the basket, used to power the machine.

**8** – **Blower**..... Used to blow the air in ducts to transfer cotton to basket.

**9 – Drive Section**..... Located below the platform, used to provide power to picking unit and front axle.

**10 – Air Duct**...... To transfer harvested cotton to basket.

**11** – **Moistener system**... The moistener system supplies a pressurized solution of water and spindle cleaner to clean spindles in the picking units during normal operation.

#### Spindles:-

Spindles provide superior performance in harsh picking conditions and deliver a long wear life. (Fig 02)

- Turning radius :-Vehicle turning radius of 7.5 meter without brakes. Less time spent turning ensures that you are maximizing the productivity of your picker.
- Blower :- Used to blow the air in ducts to transfer cotton from picker unit to basket. High efficiency cotton conveying fans to ensure that producers are able to maintain their picking speed in high-yielding cotton.
- Efficient & Powerful Engine :- 143 HP Volvo Penta TAD550VE Diesel, 4 Stroke, 4 Cylinder in-line, Overhead valve, Water cooled reliable & powerful engine for assured Performance, Fuel efficiency under most rigorous conditions.210 Litre biggest fuel tank capacity allows uninterrupted running of the machine in the field for longer duration. Minimize the time wastage in the field thus maximising productivity of the machine.